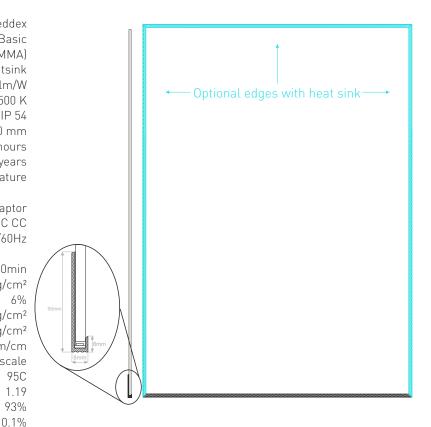

## VISUAL APPEARANCE

Usage illustration

Translucent material/Surface

Distance between - >0mm

LUMAIRE Basic